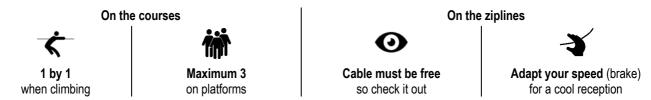

#### 3. ACCESS TO COURSES

- Presence at security briefing (15 minutes) is compulsory. You must be able to understand instructions or to be accompanied by a person able to translate. If this is not the case, you cannot take part to the activity.
- An adult (> 18 years) must accompany or supervise (from the ground) any person under the age of 14 years old.
- Before climbing, you verify that your self-belay system is locked.
- · You must start the activity with either a yellow or a green course.
- · You agree to respect the table of ages.

#### 4. SECURITY

- Park remains open when it rains. For your safety, the park may close on a permanent or temporary basis due to adverse weather.
- In case of interruption, the courses may remain closed for a period of 45 minutes before reopening or a definitive closure.
- After this period and in case of definitive closure, following rule applies:
  - Less than 1 hour activity: Parc Aventure offers you a free entrance.
  - Between 1 and 2 hours activity: Parc Aventure offers you a 50% voucher.
- Decision is based on the time printed on your admission ticket.